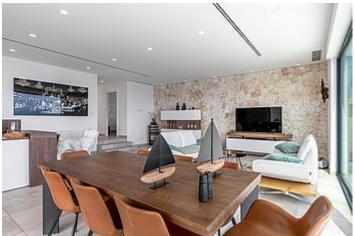

## MODERN VILLA IN CALA MURADA - FIRST SEA LINE

This modern villa is located in an exquisite location right on the coast of Cala Murada, offering the utmost privacy and breathtaking views of the sea.

The property spans a large plot and features a spacious living area with an adjoining dining area, a fully equipped kitchen, and three bedrooms with en-suite bathrooms. Additionally, there is a summer kitchen for outdoor socializing. The outdoor area impresses with a well-kept garden, several terraces, and an infinity pool that exudes luxury and relaxation. Two parking spaces are also available. The villa captivates with its modern architecture and unparalleled frontline sea views.

With a plot area of 1140 m2 and a built area of 324 m2, it offers ample space and comfort. Amenities include underfloor heating, air conditioning, double-glazed aluminum windows, high-quality ceramic tiles, storage rooms, and a dressing room. The fitted kitchen is equipped with high-quality appliances. The outdoor facilities include a pool, a garden, a summer kitchen, and a rooftop terrace, inviting relaxation and enjoyment. The infrastructure is excellent, with the beach within easy walking distance.