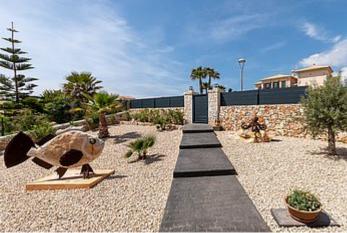

With a plot area of 1140 m2 and a built area of 324 m2, it offers ample space and comfort. Amenities include underfloor heating, air conditioning, double-glazed aluminum windows, high-quality ceramic tiles, storage rooms, and a dressing room. The fitted kitchen is equipped with high-quality appliances. The outdoor facilities include a pool, a garden, a summer kitchen, and a rooftop terrace, inviting relaxation and enjoyment. The infrastructure is excellent, with the beach within easy walking distance.