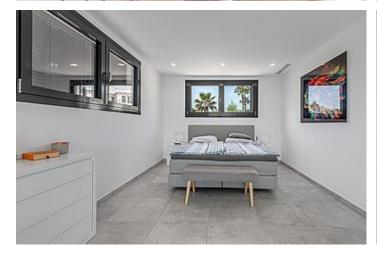

## MODERN VILLA IN CALA MURADA - FIRST SEA LINE

This modern villa is located in an exquisite location right on the coast of Cala Murada, offering the utmost privacy and breathtaking views of the sea.

The property spans a large plot and features a spacious living area with an adjoining dining area, a fully equipped kitchen, and three bedrooms with en-suite bathrooms. Additionally, there is a summer kitchen for outdoor socializing. The outdoor area impresses with a well-kept garden, several terraces, and an infinity pool that exudes luxury and relaxation. Two parking spaces are also available. The villa captivates with its modern architecture and unparalleled frontline sea views.

With a plot area of 1140 m2 and a built area of 324 m2, it offers ample space and comfort. Amenities include underfloor heating, air conditioning, double-glazed aluminum windows, high-quality ceramic tiles, storage rooms, and a dressing room. The fitted kitchen is equipped with high-quality appliances. The outdoor facilities include a pool, a garden, a summer kitchen, and a rooftop terrace, inviting relaxation and enjoyment. The infrastructure is excellent, with the beach within easy walking distance.