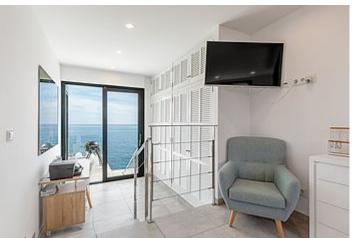

## MODERN VILLA IN CALA MURADA - FIRST SEA LINE

This modern villa is located in an exquisite location right on the coast of Cala Murada, offering the utmost privacy and breathtaking views of the sea.

The property spans a large plot and features a spacious living area with an adjoining dining area, a fully equipped kitchen, and three bedrooms with en-suite bathrooms. Additionally, there is a summer kitchen for outdoor socializing. The outdoor area impresses with a well-kept garden, several terraces, and an infinity pool that exudes luxury and relaxation. Two parking spaces are also available. The villa captivates with its modern architecture and unparalleled frontline sea views.

With a plot area of 1140 m2 and a built area of 324 m2, it offers ample space and comfort. Amenities include underfloor heating, air conditioning, double-glazed aluminum windows, high-quality ceramic tiles, storage rooms, and a dressing room. The fitted kitchen is equipped with high-quality appliances. The outdoor facilities include a pool, a garden, a summer kitchen, and a rooftop terrace, inviting relaxation and enjoyment. The infrastructure is excellent, with the beach within easy walking distance.