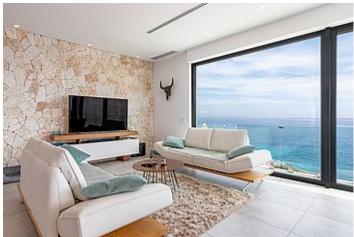

## MODERN VILLA IN CALA MURADA - FIRST SEA LINE

This modern villa is located in an exquisite location right on the coast of Cala Murada, offering the utmost privacy and breathtaking views of the sea.

The property spans a large plot and features a spacious living area with an adjoining dining area, a fully equipped kitchen, and three bedrooms with en-suite bathrooms. Additionally, there is a summer kitchen for outdoor socializing. The outdoor area impresses with a well-kept garden, several terraces, and an infinity pool that exudes luxury and relaxation. Two parking spaces are also available. The villa captivates with its modern architecture and unparalleled frontline sea views.

With a plot area of 1140 m2 and a built area of 324 m2, it offers ample space and comfort. Amenities include underfloor heating, air conditioning, double-glazed aluminum windows, high-quality ceramic tiles, storage rooms, and a dressing room. The fitted kitchen is equipped with high-quality appliances. The outdoor facilities include a pool, a garden, a summer kitchen, and a rooftop terrace, inviting relaxation and enjoyment. The infrastructure is excellent, with the beach within easy walking distance.