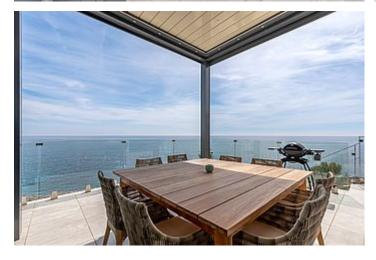

## MODERN VILLA IN CALA MURADA - FIRST SEA LINE

This modern villa is located in an exquisite location right on the coast of Cala Murada, offering the utmost privacy and breathtaking views of the sea.

The property spans a large plot and features a spacious living area with an adjoining dining area, a fully equipped kitchen, and three bedrooms with en-suite bathrooms. Additionally, there is a summer kitchen for outdoor socializing. The outdoor area impresses with a well-kept garden, several terraces, and an infinity pool that exudes luxury and relaxation. Two parking spaces are also available. The villa captivates with its modern architecture and unparalleled frontline sea views.

With a plot area of 1140 m2 and a built area of 324 m2, it offers ample space and comfort. Amenities include underfloor heating, air conditioning, double-glazed aluminum windows, high-quality ceramic tiles, storage rooms, and a dressing room. The fitted kitchen is equipped with high-quality appliances. The outdoor facilities include a pool, a garden, a summer kitchen, and a rooftop terrace, inviting relaxation and enjoyment. The infrastructure is excellent, with the beach within easy walking distance.