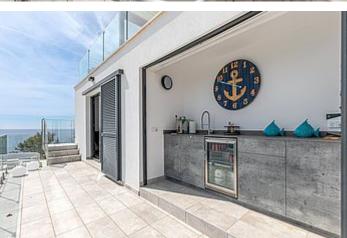

## MODERN VILLA IN CALA MURADA - FIRST SEA LINE

This modern villa is located in an exquisite location right on the coast of Cala Murada, offering the utmost privacy and breathtaking views of the sea.

The property spans a large plot and features a spacious living area with an adjoining dining area, a fully equipped kitchen, and three bedrooms with en-suite bathrooms. Additionally, there is a summer kitchen for outdoor socializing. The outdoor area impresses with a well-kept garden, several terraces, and an infinity pool that exudes luxury and relaxation. Two parking spaces are also available. The villa captivates with its modern architecture and unparalleled frontline sea views.

With a plot area of 1140 m2 and a built area of 324 m2, it offers ample space and comfort. Amenities include underfloor heating, air conditioning, double-glazed aluminum windows, high-quality ceramic tiles, storage rooms, and a dressing room. The fitted kitchen is equipped with high-quality appliances. The outdoor facilities include a pool, a garden, a summer kitchen, and a rooftop terrace, inviting relaxation and enjoyment. The infrastructure is excellent, with the beach within easy walking distance.