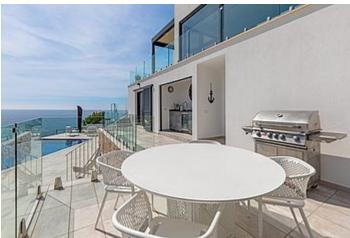

## MODERN VILLA IN CALA MURADA - FIRST SEA LINE

This modern villa is located in an exquisite location right on the coast of Cala Murada, offering the utmost privacy and breathtaking views of the sea.

The property spans a large plot and features a spacious living area with an adjoining dining area, a fully equipped kitchen, and three bedrooms with en-suite bathrooms. Additionally, there is a summer kitchen for outdoor socializing. The outdoor area impresses with a well-kept garden, several terraces, and an infinity pool that exudes luxury and relaxation. Two parking spaces are also available. The villa captivates with its modern architecture and unparalleled frontline sea views.

With a plot area of 1140 m2 and a built area of 324 m2, it offers ample space and comfort. Amenities include underfloor heating, air conditioning, double-glazed aluminum windows, high-quality ceramic tiles, storage rooms, and a dressing room. The fitted kitchen is equipped with high-quality appliances. The outdoor facilities include a pool, a garden, a summer kitchen, and a rooftop terrace, inviting relaxation and enjoyment. The infrastructure is excellent, with the beach within easy walking distance.