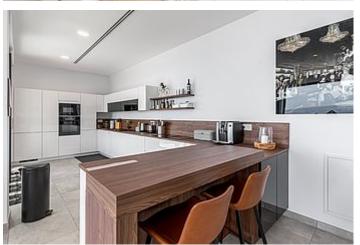

## MODERN VILLA IN CALA MURADA - FIRST SEA LINE

This modern villa is located in an exquisite location right on the coast of Cala Murada, offering the utmost privacy and breathtaking views of the sea.

The property spans a large plot and features a spacious living area with an adjoining dining area, a fully equipped kitchen, and three bedrooms with en-suite bathrooms. Additionally, there is a summer kitchen for outdoor socializing. The outdoor area impresses with a well-kept garden, several terraces, and an infinity pool that exudes luxury and relaxation. Two parking spaces are also available. The villa captivates with its modern architecture and unparalleled frontline sea views.

With a plot area of 1140 m2 and a built area of 324 m2, it offers ample space and comfort. Amenities include underfloor heating, air conditioning, double-glazed aluminum windows, high-quality ceramic tiles, storage rooms, and a dressing room. The fitted kitchen is equipped with high-quality appliances. The outdoor facilities include a pool, a garden, a summer kitchen, and a rooftop terrace, inviting relaxation and enjoyment. The infrastructure is excellent, with the beach within easy walking distance.