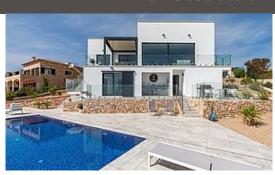

## MODERN VILLA IN CALA MURADA - FIRST SEA LINE

This modern villa is located in an exquisite location right on the coast of Cala Murada, offering the utmost privacy and breathtaking views of the sea.

The property spans a large plot and features a spacious living area with an adjoining dining area, a fully equipped kitchen, and three bedrooms with en-suite bathrooms. Additionally, there is a summer kitchen for outdoor socializing. The outdoor area impresses with a well-kept garden, several terraces, and an infinity pool that exudes luxury and relaxation. Two parking spaces are also available. The villa captivates with its modern architecture and unparalleled frontline sea views.

With a plot area of 1140 m2 and a built area of 324 m2, it offers ample space and comfort. Amenities include underfloor heating, air conditioning, double-glazed aluminum windows, high-quality ceramic tiles, storage rooms, and a dressing room. The fitted kitchen is equipped with high-quality appliances. The outdoor facilities include a pool, a garden, a summer kitchen, and a rooftop terrace, inviting relaxation and enjoyment. The infrastructure is excellent, with the beach within easy walking distance.