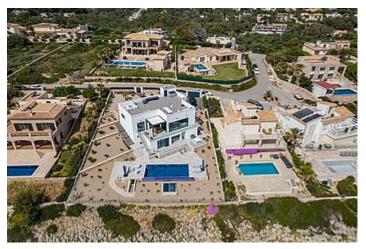

## MODERN VILLA IN CALA MURADA - FIRST SEA LINE

This modern villa is located in an exquisite location right on the coast of Cala Murada, offering the utmost privacy and breathtaking views of the sea.

The property spans a large plot and features a spacious living area with an adjoining dining area, a fully equipped kitchen, and three bedrooms with en-suite bathrooms. Additionally, there is a summer kitchen for outdoor socializing. The outdoor area impresses with a well-kept garden, several terraces, and an infinity pool that exudes luxury and relaxation. Two parking spaces are also available. The villa captivates with its modern architecture and unparalleled frontline sea views.

With a plot area of 1140 m2 and a built area of 324 m2, it offers ample space and comfort. Amenities include underfloor heating, air conditioning, double-glazed aluminum windows, high-quality ceramic tiles, storage rooms, and a dressing room. The fitted kitchen is equipped with high-quality appliances. The outdoor facilities include a pool, a garden, a summer kitchen, and a rooftop terrace, inviting relaxation and enjoyment. The infrastructure is excellent, with the beach within easy walking distance.