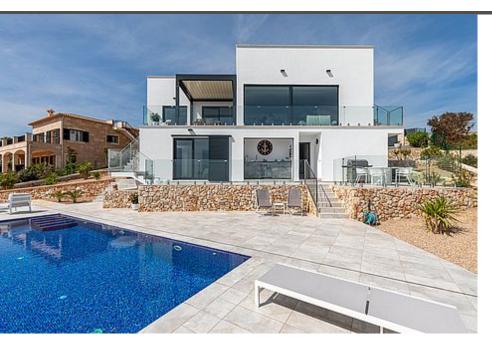

## MODERN VILLA IN CALA MURADA - FIRST SEA LINE

This modern villa is located in an exquisite location right on the coast of Cala Murada, offering the utmost privacy and breathtaking views of the sea.

The property spans a large plot and features a spacious living area with an adjoining dining area, a fully equipped kitchen, and three bedrooms with en-suite bathrooms. Additionally, there is a summer kitchen for outdoor socializing. The outdoor area impresses with a well-kept garden, several terraces, and an infinity pool that exudes luxury and relaxation. Two parking spaces are also available. The villa captivates with its modern architecture and unparalleled frontline sea views.

With a plot area of 1140 m2 and a built area of 324 m2, it offers ample space and comfort. Amenities include underfloor heating, air conditioning, double-glazed aluminum windows, high-quality ceramic tiles, storage rooms, and a dressing room. The fitted kitchen is equipped with high-quality appliances. The outdoor facilities include a pool, a garden, a summer kitchen, and a rooftop terrace, inviting relaxation and enjoyment. The infrastructure is excellent, with the beach within easy walking distance.