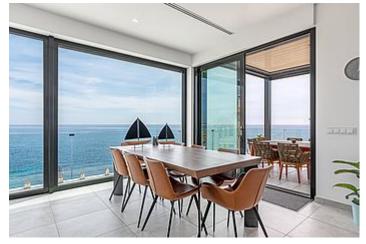

## MODERN VILLA IN CALA MURADA - FIRST SEA LINE

This modern villa is located in an exquisite location right on the coast of Cala Murada, offering the utmost privacy and breathtaking views of the sea.

The property spans a large plot and features a spacious living area with an adjoining dining area, a fully equipped kitchen, and three bedrooms with en-suite bathrooms. Additionally, there is a summer kitchen for outdoor socializing. The outdoor area impresses with a well-kept garden, several terraces, and an infinity pool that exudes luxury and relaxation. Two parking spaces are also available. The villa captivates with its modern architecture and unparalleled frontline sea views.

With a plot area of 1140 m2 and a built area of 324 m2, it offers ample space and comfort. Amenities include underfloor heating, air conditioning, double-glazed aluminum windows, high-quality ceramic tiles, storage rooms, and a dressing room. The fitted kitchen is equipped with high-quality appliances. The outdoor facilities include a pool, a garden, a summer kitchen, and a rooftop terrace, inviting relaxation and enjoyment. The infrastructure is excellent, with the beach within easy walking distance.