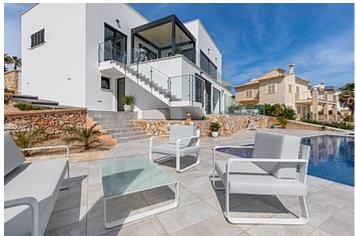

## MODERN VILLA IN CALA MURADA - FIRST SEA LINE

This modern villa is located in an exquisite location right on the coast of Cala Murada, offering the utmost privacy and breathtaking views of the sea.

The property spans a large plot and features a spacious living area with an adjoining dining area, a fully equipped kitchen, and three bedrooms with en-suite bathrooms. Additionally, there is a summer kitchen for outdoor socializing. The outdoor area impresses with a well-kept garden, several terraces, and an infinity pool that exudes luxury and relaxation. Two parking spaces are also available. The villa captivates with its modern architecture and unparalleled frontline sea views.

With a plot area of 1140 m2 and a built area of 324 m2, it offers ample space and comfort. Amenities include underfloor heating, air conditioning, double-glazed aluminum windows, high-quality ceramic tiles, storage rooms, and a dressing room. The fitted kitchen is equipped with high-quality appliances. The outdoor facilities include a pool, a garden, a summer kitchen, and a rooftop terrace, inviting relaxation and enjoyment. The infrastructure is excellent, with the beach within easy walking distance.