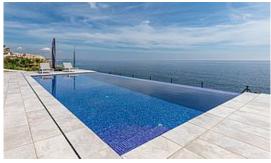

## MODERN VILLA IN CALA MURADA - FIRST SEA LINE

This modern villa is located in an exquisite location right on the coast of Cala Murada, offering the utmost privacy and breathtaking views of the sea.

The property spans a large plot and features a spacious living area with an adjoining dining area, a fully equipped kitchen, and three bedrooms with en-suite bathrooms. Additionally, there is a summer kitchen for outdoor socializing. The outdoor area impresses with a well-kept garden, several terraces, and an infinity pool that exudes luxury and relaxation. Two parking spaces are also available. The villa captivates with its modern architecture and unparalleled frontline sea views.

With a plot area of 1140 m2 and a built area of 324 m2, it offers ample space and comfort. Amenities include underfloor heating, air conditioning, double-glazed aluminum windows, high-quality ceramic tiles, storage rooms, and a dressing room. The fitted kitchen is equipped with high-quality appliances. The outdoor facilities include a pool, a garden, a summer kitchen, and a rooftop terrace, inviting relaxation and enjoyment. The infrastructure is excellent, with the beach within easy walking distance.