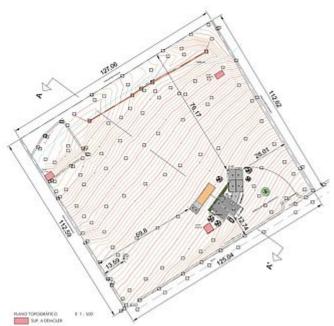

M A L L O R C A

info@immobilienbau-mallorca.de www.immobilienbau-mallorca.de

Property Area: 14.000m<sup>2</sup> Living

Space Area: 265m<sup>2</sup> | Bedroom Count: 4 | Bathroom Count: 3 | City: Son Macia

## NEW CONSTRUCTION PROJECT WITH UNIQUE VIEW TO THE TRAMUNTANA MOUNTAINS

A new constructed Finca for first time occupancy at the edge of a hill, surrounded by the nature of Mallorca, with unique panoramic view up to the Tramuntana mountains. A new complex construction project built with real hand work, in the eastern region of Mallorca with first-class construction quality and according to German building standards. A mixture of modern and rustic, convert the design of the house into something very special and give the property the for Mallorca typical mediterranean feeling of home. A light, open living design full of tangible comfort without the presence of technique. Extended over 2 floors with a very clear distribution of the many rooms which are easily accesible through short and open paths.