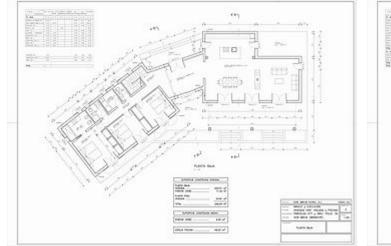

M A L L O R C A

info@immobilienbau-mallorca.de www.immobilienbau-mallorca.de

Property Area: 14.000m<sup>2</sup> Living

Space Area: 265m<sup>2</sup> | Bedroom Count: 4 | Bathroom Count: 3 | City: Son Macia

## NEW CONSTRUCTION PROJECT WITH UNIQUE VIEW TO THE TRAMUNTANA MOUNTAINS

A new constructed Finca for first time occupancy at the edge of a hill, surrounded by the nature of Mallorca, with unique panoramic view up to the Tramuntana mountains. A new complex construction project built with real hand work, in the eastern region of Mallorca with first-class construction quality and according to German building standards. A mixture of modern and rustic, convert the design of the house into something very special and give the property the for Mallorca typical mediterranean feeling of home. A light, open living design full of tangible comfort without the presence of technique. Extended over 2 floors with a very clear distribution of the many rooms which are easily accesible through short and open paths.