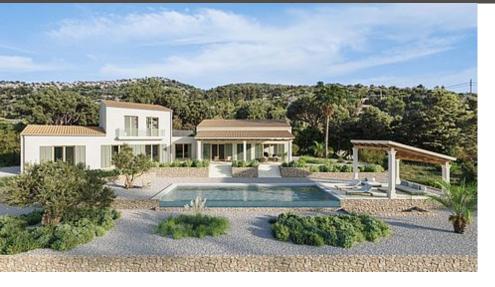

## NEW CONSTRUCTION PROJECT WITH UNIQUE VIEW TO THE TRAMUNTANA MOUNTAINS

A new constructed Finca for first time occupancy at the edge of a hill, surrounded by the nature of Mallorca, with unique panoramic view up to the Tramuntana mountains. A new complex construction project built with real hand work, in the eastern region of Mallorca with first-class construction quality and according to German building standards. A mixture of modern and rustic, convert the design of the house into something very special and give the property the for Mallorca typical mediterranean feeling of home. A light, open living design full of tangible comfort without the presence of technique. Extended over 2 floors with a very clear distribution of the many rooms which are easily accesible through short and open paths.

Sit comfortably on the terrace or take a swim in the infinity pool and enjoy the unique view to the Tramuntana mountains and enjoy the peace and natural atmosphere of the surroundings.

You are interested in this modern and at the same time rustic Mallorca Finca? We are happy to show it to you personally.