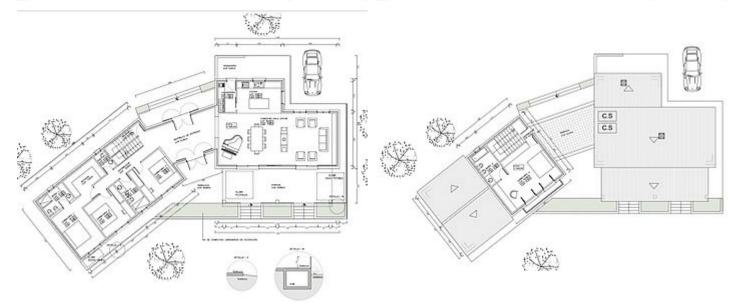

## NEW CONSTRUCTION PROJECT WITH UNIQUE VIEW TO THE TRAMUNTANA MOUNTAINS

A new constructed Finca for first time occupancy at the edge of a hill, surrounded by the nature of Mallorca, with unique panoramic view up to the Tramuntana mountains. A new complex construction project built with real hand work, in the eastern region of Mallorca with first-class construction quality and according to German building standards. A mixture of modern and rustic, convert the design of the house into something very special and give the property the for Mallorca typical mediterranean feeling of home. A light, open living design full of tangible comfort without the presence of technique. Extended over 2 floors with a very clear distribution of the many rooms which are easily accesible through short and open paths.